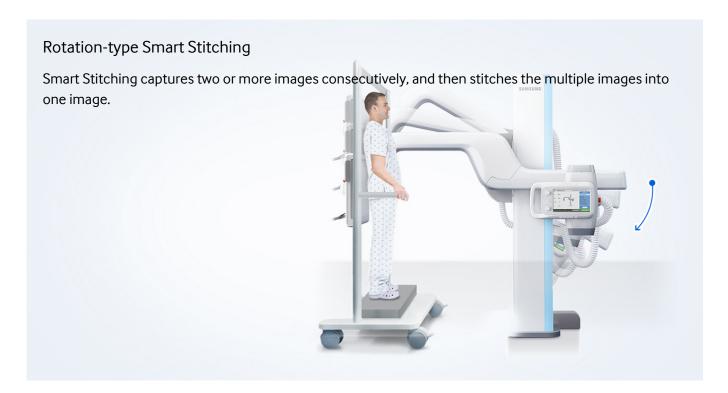

## Quick and Flexible System

GU60A is a universal, fully motorized system that enables rapid movement. Its unique U-arm rotates +120° to -30°, and the Source to Image Distance (SID) travels 100 cm to 180 cm (39.37 in. to 70.86 in.) to enable examination in various positions with a remote control.