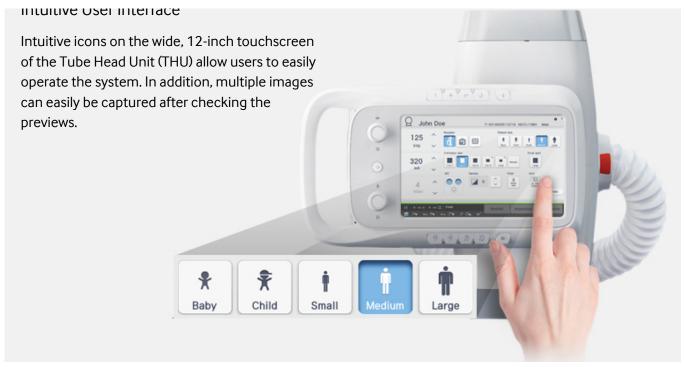

25/02/2016 about:blank

## FEATURES Print

## Quick and Flexible System

GU60A is a universal, fully motorized system that enables rapid movement. Its unique U-arm rotates +120° to -30°, and the Source to Image Distance (SID) travels 100 cm to 180 cm (39.37 in. to 70.86 in.) to enable examination in various positions with a remote control.



 $\mathsf{S}$  We take the same of th

S-Sptige \*\* Compatible Samsung DR systems may vary by country.

 $S\hbox{-}Detector that the properties of the prope$ 

53025-W is water-resistant to protect it from

25/02/2016 about:blank



D**់ទទ**់កាត់ក្នុចក្រោះ DAP: Dose Area Product, \*\*\*PACS: Picture Archiving and Communication System

 $\mbox{RMS}$  service availability may vary by country.

about:blank